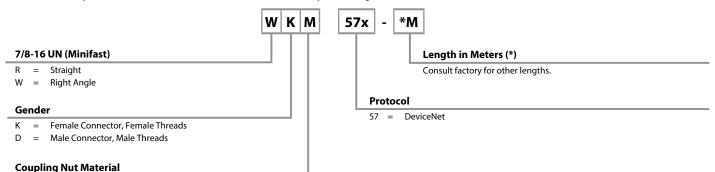

## **Minifast® Cordset Part Number Key**

(blank) = Nylon

Nickel Plated BrassStainless Steel

Part Number Keys are to assist in IDENTIFICATION ONLY. Consult factory for catalog items not identified.