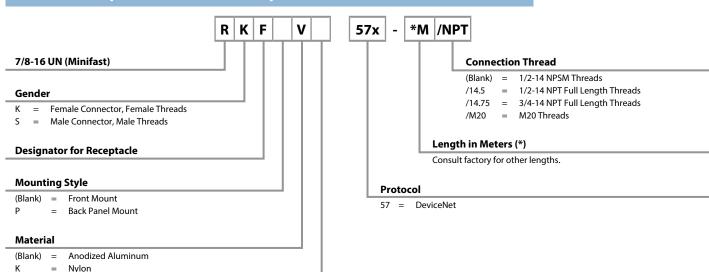

## **Minifast Receptacle Part Number Key**

Connection Type

(Blank) = Leads or PCB Pins
L = Solder Cup

= Stainless Steel

Part Number Keys are to assist in IDENTIFICATION ONLY. Consult factory for catalog items not identified.