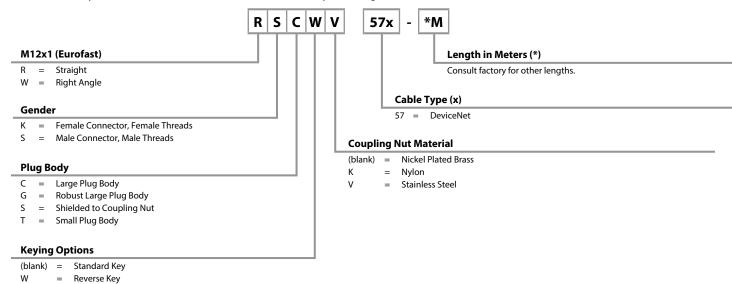

## **Minifast® Cordset Part Number Key**

(blank) = Nylon

Nickel Plated BrassStainless Steel

Part Number Keys are to assist in IDENTIFICATION ONLY. Consult factory for catalog items not identified.