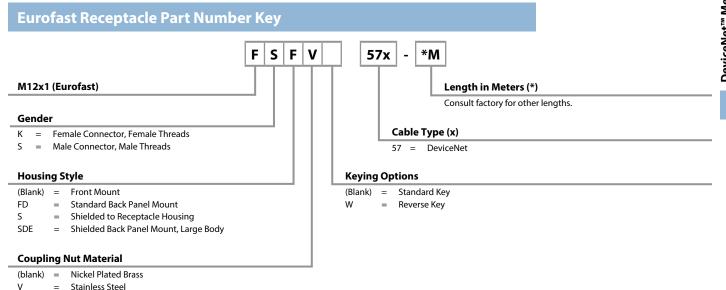

## **Minifast Receptacle Part Number Key**

Connection Type

(Blank) = Leads or PCB Pins
L = Solder Cup

= Stainless Steel

Part Number Keys are to assist in IDENTIFICATION ONLY. Consult factory for catalog items not identified.